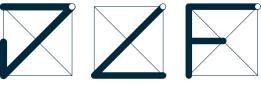

### Concept

STEP 1. A design attempt using line and dot. Example:

STEP 2. The letters overlap and create the final logo shape.

How to Apply

Clear Space: 1/3 width of JCFS Mark

Minimum Size: To ensure its readability, advisable minimum size is the following.

## JCFS Black

Color

JCFS Pastel Green Blue Red (based on Woosong University logo colors)

Concept

STEP 3. Final design. The overall look and feel is to represent K as in K-studies. Also, when K rotates the shape becomes  $\times$  in Korean and support the K-studies concept.